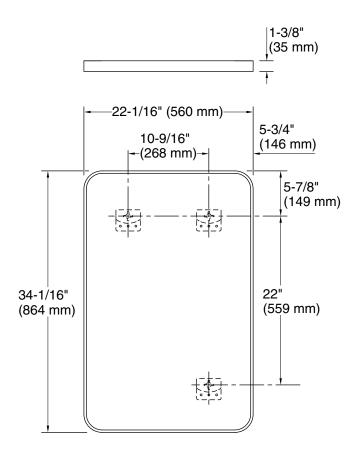

## **Technical Information**

All product dimensions are nominal.

Mirror type: Wall-mount